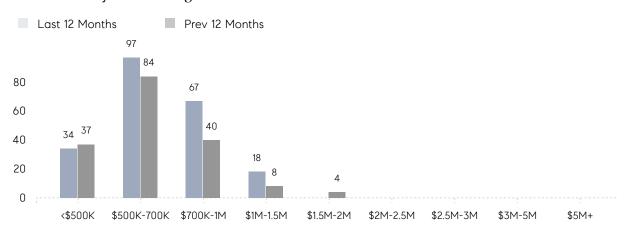

| 27        | 22%      |
|                | % OF ASKING PRICE  | 100%      | 100%      |          |
|                | AVERAGE SOLD PRICE | \$760,700 | \$682,655 | 11%      |
|                | # OF CONTRACTS     | 10        | 20        | -50%     |
|                | NEW LISTINGS       | 11        | 25        | -56%     |
| Condo/Co-op/TH | AVERAGE DOM        | -         | 70        | -        |
|                | % OF ASKING PRICE  | -         | 99%       |          |
|                | AVERAGE SOLD PRICE | -         | \$370,975 | -        |
|                | # OF CONTRACTS     | 1         | 1         | 0%       |
|                | NEW LISTINGS       | 0         | 4         | 0%       |

# **New Providence**

### SEPTEMBER 2021

### Monthly Inventory





### Contracts By Price Range



### Listings By Price Range



# COMPASS



Compass makes no representations or warranties, express or implied, with respect to future market conditions or prices of residential product at the time the subject property or any competitive property is complete and ready for occupancy or with respect to any report, study, finding, recommendation or other information provided by Compass herein. Moreover, no warranty, express or implied, is made or should be assumed regarding the accuracy, adequacy, completeness, legality, reliability, merchantability or fitness for a particular purpose of any information, in part or whole, contained herein. All material is presented with the understanding that Compass shall not be deemed to provide legal, accounting or other professional services. This is no