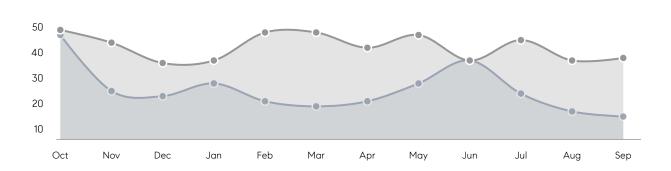

AVERAGE DOM        | 33        | 27        | 22%      |
|                | % OF ASKING PRICE  | 100%      | 100%      |          |
|                | AVERAGE SOLD PRICE | \$760,700 | \$682,655 | 11%      |
|                | # OF CONTRACTS     | 10        | 20        | -50%     |
|                | NEW LISTINGS       | 11        | 25        | -56%     |
| Condo/Co-op/TH | AVERAGE DOM        | -         | 70        | -        |
|                | % OF ASKING PRICE  | -         | 99%       |          |
|                | AVERAGE SOLD PRICE | -         | \$370,975 | -        |
|                | # OF CONTRACTS     | 1         | 1         | 0%       |
|                | NEW LISTINGS       | 0         | 4         | 0%       |

# **New Providence**

### SEPTEMBER 2021

### Monthly Inventory





### Contracts By Price Range



### Listings By Price Range



# COMPASS



Compass makes no representations or warranties, express or implied, with respect to future market conditions or prices of residential product at the time the subject property or any competitive property is complete and ready for occupancy or with respect to any report, study, finding, recommendation or other information provided by Compass herein. Moreover, no warranty, express or implied, is made or should be assumed regarding the accuracy, adequacy, completeness, legality, reliability, merchantability or fitness for a particular purpose of any information, in part or whole, contained herein. All material is presented with the understanding that Compass shall not be deemed to provide legal, accounting or other p