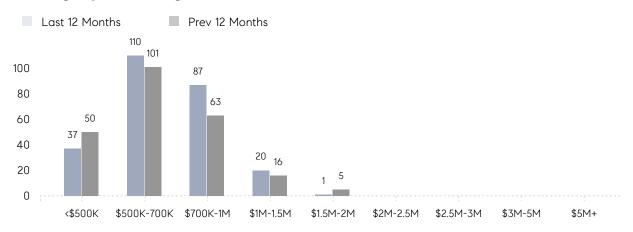

| % OF ASKING PRICE  | 100%      | 100%      |          |
|                | AVERAGE SOLD PRICE | \$760,700 | \$682,655 | 11%      |
|                | # OF CONTRACTS     | 10        | 20        | -50%     |
|                | NEW LISTINGS       | 11        | 25        | -56%     |
| Condo/Co-op/TH | AVERAGE DOM        | -         | 70        | -        |
|                | % OF ASKING PRICE  | -         | 99%       |          |
|                | AVERAGE SOLD PRICE | -         | \$370,975 | -        |
|                | # OF CONTRACTS     | 1         | 1         | 0%       |
|                | NEW LISTINGS       | 0         | 4         | 0%       |

# **New Providence**

### SEPTEMBER 2021

### Monthly Inventory





### Contracts By Price Range



### Listings By Price Range



# COMPASS



Compass makes no representations or warranties, express or implied, with respect to future market conditions or prices of residential product at the time the subject property or any competitive property is complete and ready for occupancy or with respect to any report, study, finding, recommendation or other information provided by Compass herein. Moreover, no warranty, express or implied, is made or should be assumed regarding the accuracy, adequacy, completeness, legality, reliability, merchantability or fitness for a particular purpose of any information, in part or whole, contained herein. All material is presented with the understanding that Compass shall not be deemed to provide legal, accounting or other professional services. This is not intended to solicit the purch